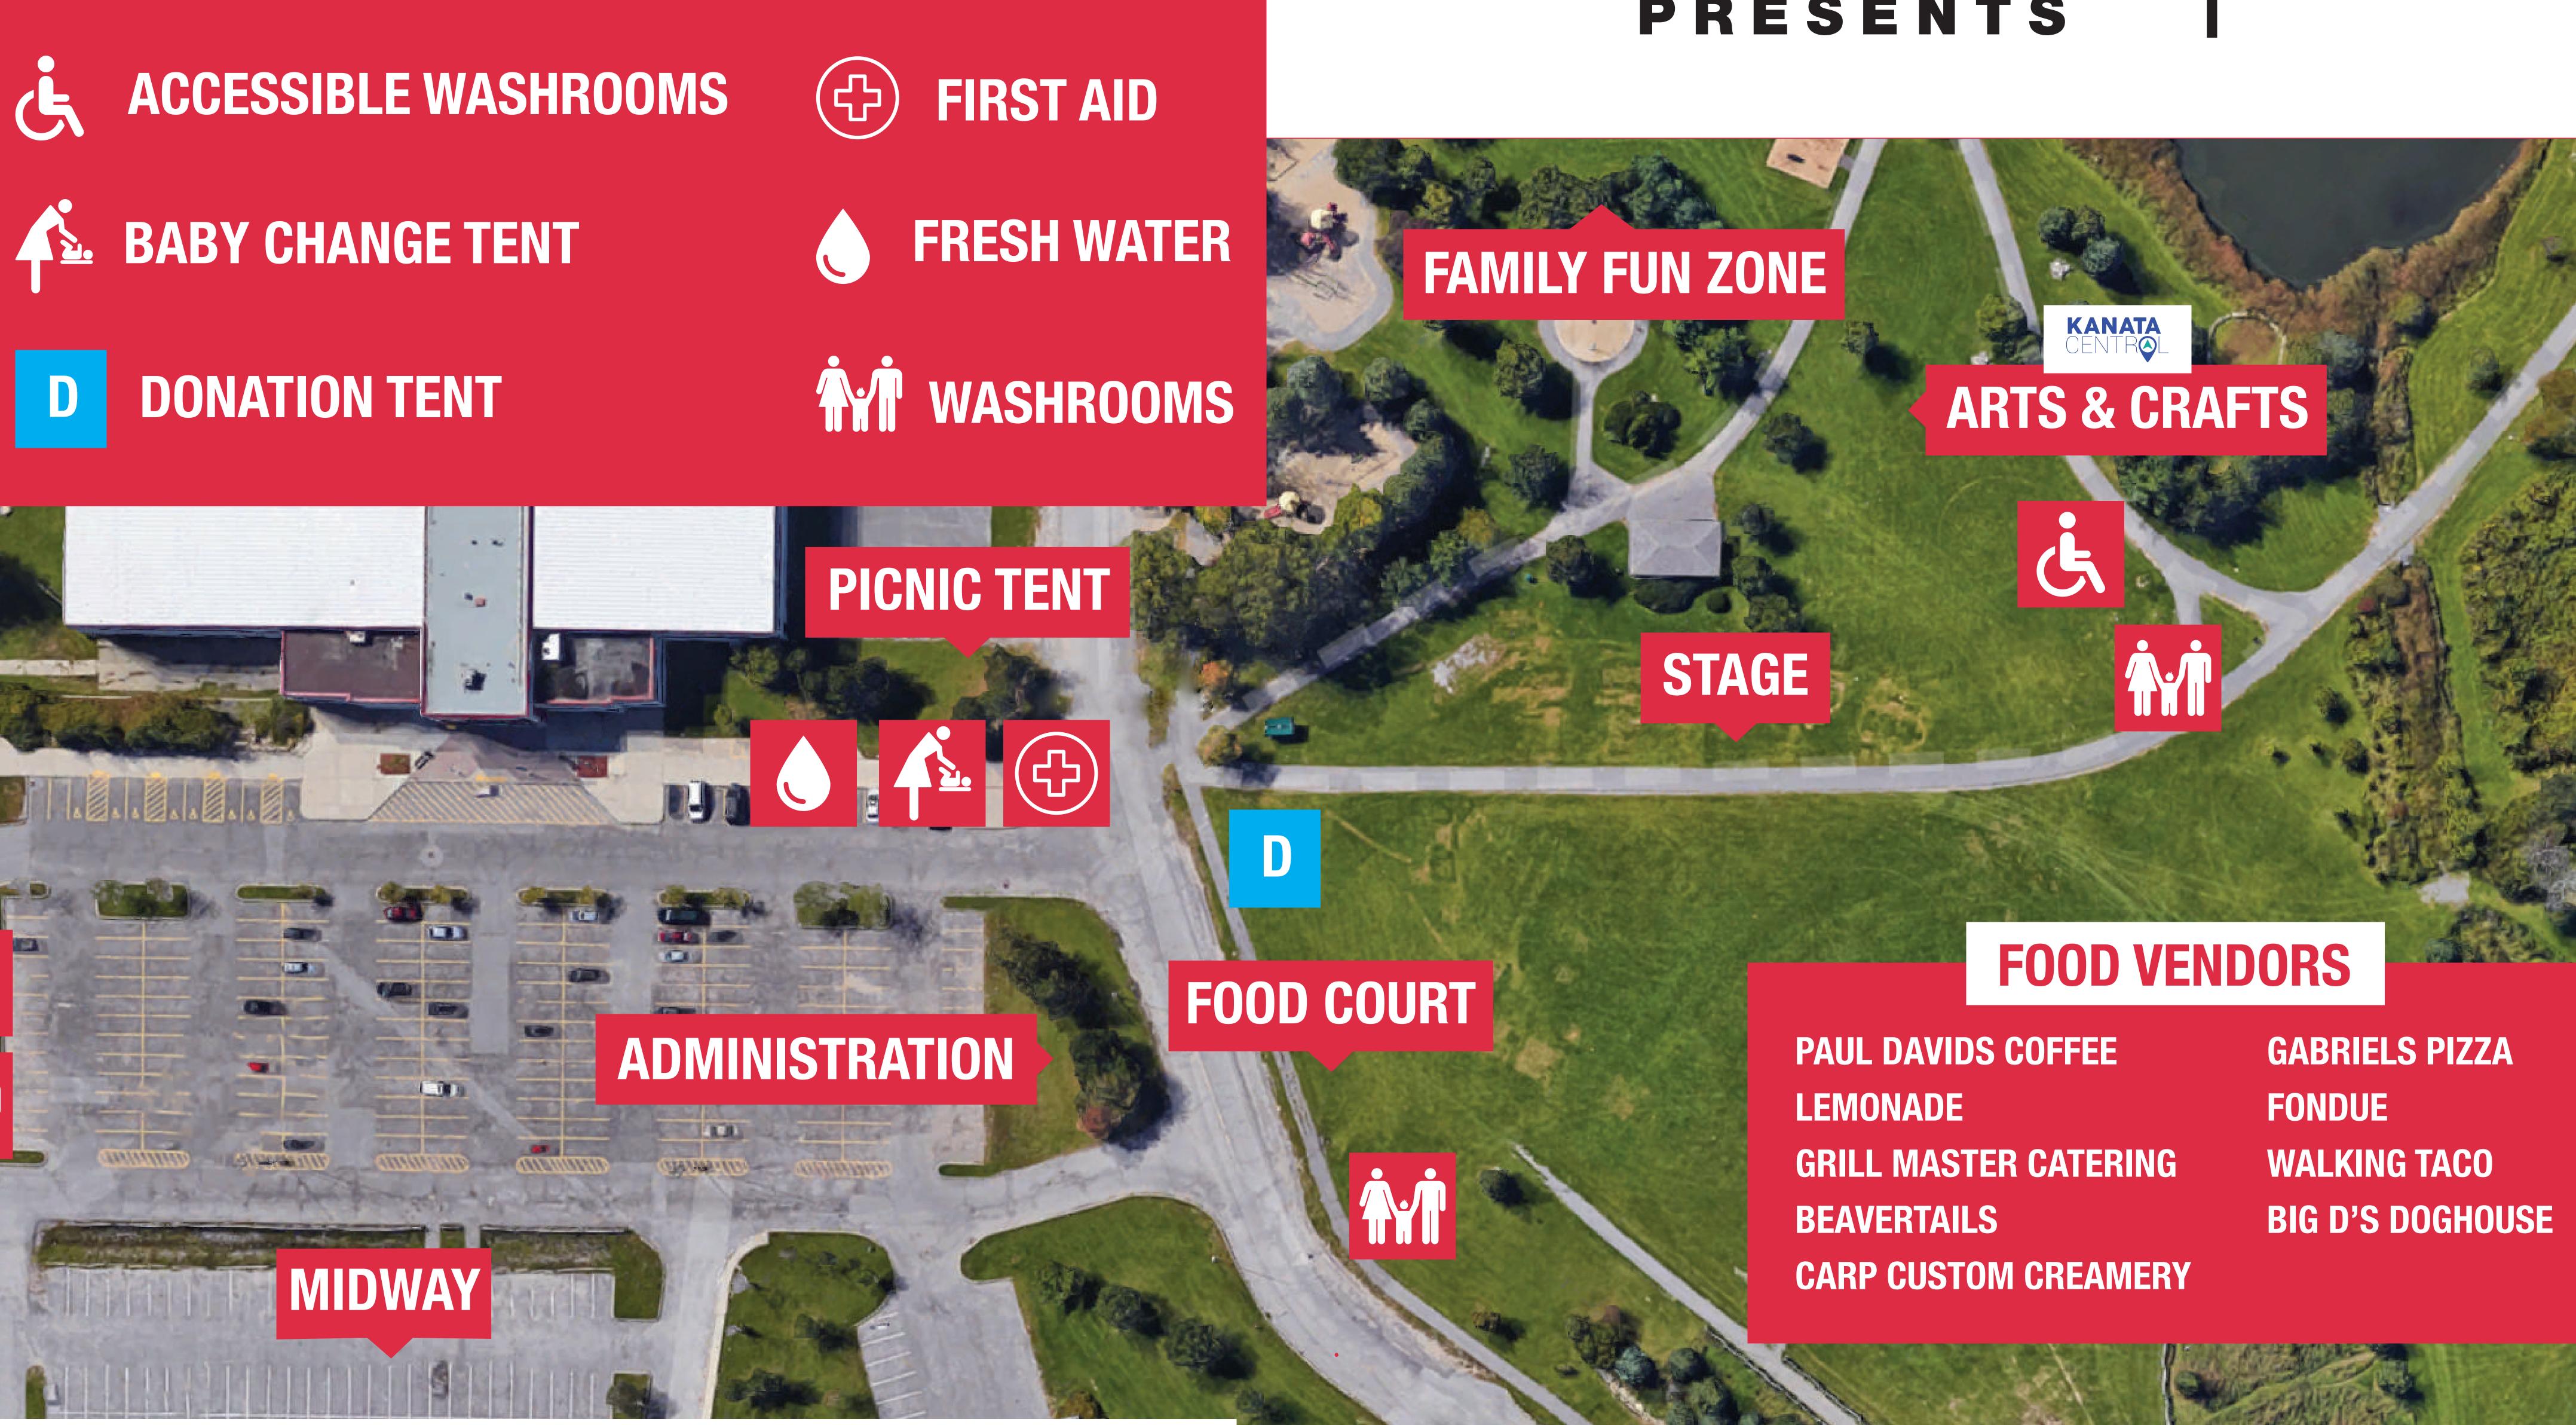

## PRESENTS



## SCHEDULE OF EVENTS

Canada Day Road Race Family Fun Zone with Bouncy Castles **Spring free Trampoline Test** Kanata Central BIA Arts and Crafts Tent **Carter Shows Midway** Salsa Tots<sup>TM</sup> class with Salsa Babies Ottawa Holy Trinity Rhythm and Blues Band Face-painting by Kanata Central BIA Little Mermaid, Rapunzel and Polynesian Princess Salsa Tots<sup>TM</sup> class with Salsa Babies Ottawa Capital City Reds 1st Annual Baseball Classic Holy Trinity Rhythm and Blues Band

8:00 AM — 10:00 AM 10:00 AM — 6:00 PM 10:00 AM — 6:00 PM 10:00 AM — 6:00 PM 10:00 AM — 11:00 PM 10:15 AM — 10:45 AM 11:00 AM — 12:00 PM 11:00 AM — 3:00 PM 11:00 AM — 1:00 PM 12:15 PM — 1:00 PM 1:00 PM — 9:00 PM 1:15 PM — 2:15 PM

Lizzy Jones **Rynestone Magic** Miss Marlayah McLeod **Andrew Cassara Mortal Hos